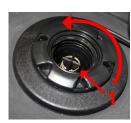

#### 4.3 Deflation

The deflation of the support frame happens over the inflation connection. To deflate the tent, close the air source (compressed air cylinder, etc.) and disconnect the pressure reducer or the filling hose of the blower. The deflation valve is opened by pressing-in and turning the pin (1) counter clockwise.

Pin before locking

Pressing-in + turning

Valve open

Fold the tent in the way, that the air can escape (Folding to the direction of the inflation connection). Residual emptying can be carried out with the aid of a vacuum adapter (Art. No.: 1600016301).