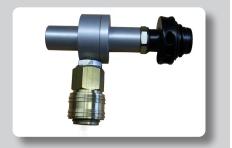

#### 4.2 Operation with compressed air

Connect the pressure regulator with the knurled wheel on the compressed air bottle. Close the hand wheel (3) of the pressure regulator. Open the valve on the bottle (5) slowly. The manometer (1) indicates the pressure in the bottle. Adjust the output-pressure to approximately 10 bar using the adjustment wheel (4). The set pressure can be checked on the outlet-pressure gauge (2). Connect the air hose of the pressure regulator (6) with the brass coupling (7) of the inflation connection of the tent. Open the pressure regulator and start inflation. Observe the tent during the inflation process. The tent erects automatically. The built-in safety valve in the support frame prevents any filling in excess of the operating pressure.