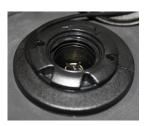

#### 4.3 Deflation

The deflation of the support frame happens over the inflation connection. To deflate the tent, close the air source (compressed air cylinder, etc.) and disconnect the pressure reducer or the filling hose of the blower. The deflation valve is opened by pressing-in and turning the pin (1) counter clockwise.

Pin before locking

Pressing-in + turning

Valve open

Fold the tent in the way, that the air can escape (Folding to the direction of the inflation connection). Residual emptying can be carried out with the aid of a vacuum adapter (Art. No.: 1600016301).