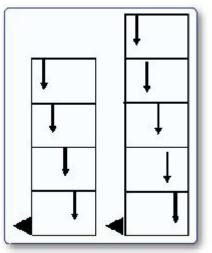

### 4.4 Folding Plan

#### Before repacking, tent frame must be completely empty.

1. The front of the tent is folded lengthwise in four equal sections.

2. Then fold the PZ 12 four times in the direction of the inflation connector. All other tent types are folded five times.

3. Now place the tent into the carrying bag.