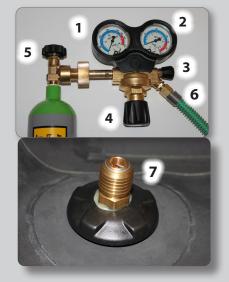

#### 4.2 Operation with compressed air

Connect the pressure regulator with the knurled wheel on the compressed air bottle. Close the hand wheel (3) of the pressure regulator. Open the valve on the bottle (5) slowly. The manometer (1) indicates the pressure in the bottle. Adjust the output-pressure to approximately 10 bar using the adjustment wheel (4). The set pressure can be checked on the outlet-pressure gauge (2). Connect the air hose of the pressure regulator (6) with the brass coupling (7) of the inflation connection of the tent. Open the pressure regulator and start inflation. Observe the tent during the inflation process. The tent erects automatically. The built-in safety valve in the support frame prevents any filling in excess of the operating pressure.