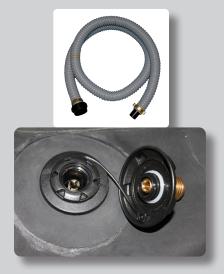

#### 4.3 Deflation

The deflation of the support frame happens over the inflation connection. To deflate the tent, close the air source (compressed air cylinder, etc.) and disconnect the pressure reducer or the filling hose of the blower. The deflation valve is opened by pressing-in and turning the pin (1) counter clockwise.

Pin before locking

Pressing-in + turning

Valve open

Fold the tent in the way, that the air can escape (Folding to the direction of the inflation connection). Residual emptying can be carried out with the aid of a vacuum adapter (Art. No.: 1600016301).

To do this, screw the vacuum adapter (black filling connection) into the vent valve (not into the brass coupling). Connect the quick-action coupling to the connection hose of the pressure reducer. Slowly open the hand wheel of the pressure reducer. Inlet pressure max. 6 bar, optimum 4 bar.