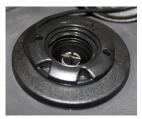

#### 4.3 Deflation

The deflation of the support frame happens over the inflation connection. To deflate the tent, close the air source (compressed air cylinder, etc.) and disconnect the pressure reducer or the filling hose of the blower. The deflation valve is opened by pressing-in and turning the pin (1) counter clockwise.

Pin before locking

Pressing-in + turning

Valve open

Fold the tent in the way, that the air can escape (Folding to the direction of the inflation connection). Residual emptying can be carried out with the aid of a vacuum adapter (Art. No.: 1600016301).