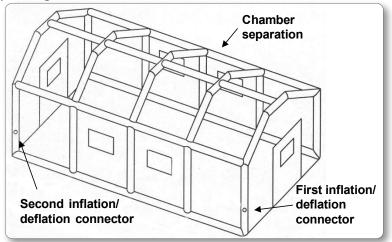

### 4.5 Additional Information PZ 30 and PZ 40

The pneumatic rapid deployment tents type PZ 30 and PZ 40 are designed and manufactured as 2-chamber tents to increase safe-ty during use.

Inflation and deflation are carried out with two separate connectors. The inflation/deflation connectors of the tent are equipped with quick-action couplings. To inflate, connect the corresponding tube (Item No.: 1520033800) (see below).

To inflate the tent, connect the nipples of the inflation tubes with the tent. Now connect the inflation tubes to the pressure reducer and start inflating the tent. To deflate the tent, close the air source (compressed air cylinder, etc.), then open the ball valves to relieve the line. Then disconnect the pressure reducer. The tent is being deflated. Decouple the inflation tube from the tent to speed up the deflation process. Residual emptying can be carried out with the aid of a vacuum adapter (Art. No.: 1600016301). Also two vacuum adapters can be connected to the separate connectors of the tent to speed up the deflation process.