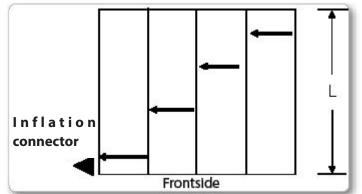

### 4.4 Folding Plan

#### Before repacking, tent frame must be completely empty.

1. The front of the tent is folded lengthwise in four equal sections.

2. Then fold the PZ 12 four times in the direction of the inflation connector. All other tent types are folded five times.

3. Now place the tent into the carrying bag.