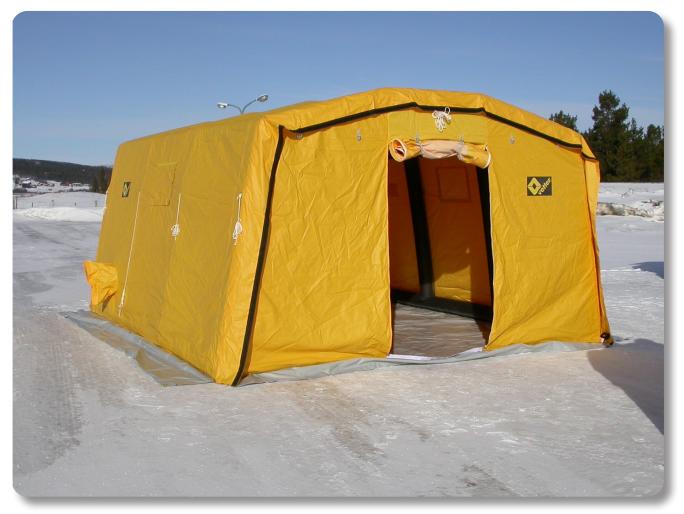

#### 2.1 Area of application

The range of application is almost inexhaustible:

- ✓ as weather protection tent for changing into working clothes during accidents with hazardous materials
- ✓ as an awning to keep rain off hazardous materials during recovery operations, e.g. magnesium as bulk material
- ✓ as a command center for aid organizations
- $\checkmark$  as weather protection for the weapon demolition teams
- ✓ as screening for criminal investigations by the police
- ✓ as first aid tent, center for injured people, temporary care of patients
- ✓ as catering tent during large operations
- ✓ assembly of a triage

#### 4. **Operating Instructions**

Open the packing cover. Lay out the tent at the required location. The ground area must be free of any sharp-edged or pointed objects! The universal tents are designed to be inflated with a blower or with compressed air.