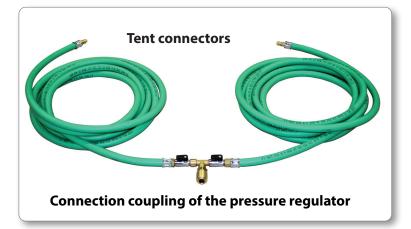

### 4.5 Additional Information PZ 30 and PZ 40

The pneumatic rapid deployment tents type PZ 30 and PZ 40 are designed and manufactured as 2-chamber tents to increase safe-ty during use.

Inflation and deflation are carried out with two separate connectors. The inflation/deflation connectors of the tent are equipped with quick-action couplings. To inflate, connect the corresponding tube (Item No.: 1520033800) (see below).

To inflate the tent, connect the nipples of the inflation tubes with the tent. Now connect the inflation tubes to the pressure reducer and start inflating the tent. To deflate the tent, close the air source (compressed air cylinder, etc.), then open the ball valves to relieve the line. Then disconnect the pressure reducer. The tent is being deflated. Decouple the inflation tube from the tent to speed up the deflation process. Residual emptying can be carried out with the aid of a vacuum adapter (Art. No.: 1600016301). Also two vacuum adapters can be connected to the separate connectors of the tent to speed up the deflation process.