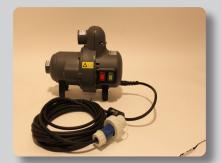

eg. Tent blower 0.14-0.4 bar 230 V (Art. no. 1523017700)

# 4.1 Operation with blower (see operating instructions blower)

The inflation connection for blowers is opened when air flows through. Connect the inflation hose of the blower to the inflation connection of the tent. Unscrew the cap from the inflation connection in a counter-clockwise direction and check whether the valve is closed. Make certain there is perfect locking of the couplings of the inflation hose with the tent coupling and the blower.

Start the blower and fill the tent until the maximum permitted operating pressure. The universal tent erects automatically. The built-in safety valve in the support frame prevents any filling in excess of the operating pressure.

As soon as you can hear the safety valve actuating, the filling can be ended. To do this, switch off the blower fan, separate the filling hose from the fill connection and re-secure the cap (by turning clockwise).