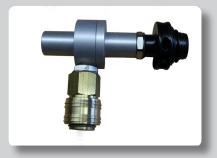

#### 4.2 Operation with compressed air

Connect the pressure regulator with the knurled wheel on the compressed air bottle. Close the hand wheel (3) of the pressure regulator. Open the valve on the bottle (5) slowly. The manometer (1) indicates the pressure in the bottle. Adjust the output-pressure to approximately 10 bar using the adjustment wheel (4). The set pressure can be checked on the outlet-pressure gauge (2). Connect the air hose of the pressure regulator (6) with the brass coupling (7) of the inflation connection of the tent. Open the pressure regulator and start inflation. Observe the tent during the inflation process. The tent erects automatically. The built-in safety valve in the support frame prevents any filling in excess of the operating pressure.